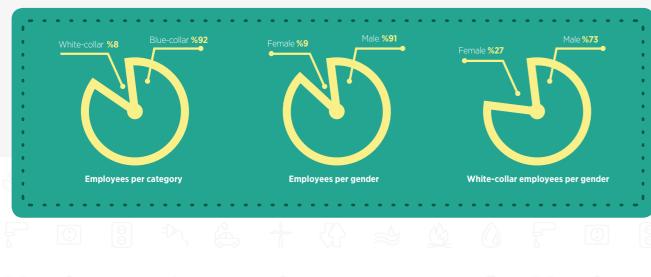

## Our Human Resources Policy is based on,

- Developing strategies according to the opportunities and development areas in the sector,
- Analysing the requirements of Bizim Toptan and developing human resources accordingly,
- Adopting a customer satisfaction approach that would raise the level of sectoral standards,
- Becoming an employee brand in Turkey,
- Increasing satisfaction and motivation levels of employees,
- Sustaining Happy Employee Happy Customer approach.

In our headquarters and 174 stores in 69 provinces we employ 2.012\* people and we contribute to the socioeconomic development of Turkey and to regional employment. 92% of the employees are blue collar employees and 8% are white collar employees. One out of every four white-collar employees is female.

### \*2018 closing.



### Career and Performance Management

We prioritise investing in human resources in order to respond to changing customer requirements and expectations in the wholesale sector and adapt to the trends that influence the sector. Our employees are employed at where they can use their talents most accurately and make the most contribution to Bizim Toptan while enabling them to discover career opportunities. We offer personal and professional development opportunities to our employees in order to create improvement opportunities in their careers

### Training

The most important part of career management consists of training. Trainings do not only enable competency development of the employees at Bizim Toptan, but also contribute to the development of the qualified labour in the sector. Empl