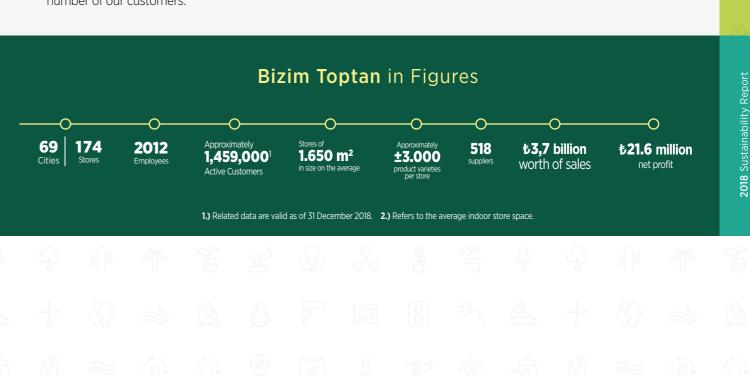

We have been carrying out wholesaling in Turkey since 2002 at 174 stores in 69 cities and 81 provinces. We are positioned as the largest company in terms of number of stores with the most extensive network in terms of accessibility in Cash & Carry sector. We are traded in Istanbul Exchange since 2011. In July 2014, we acquired business partnership supply system and undertook the supplier role for the member grocery stores within this system; thus, we became the only company in the sector with the business partnership supply system.