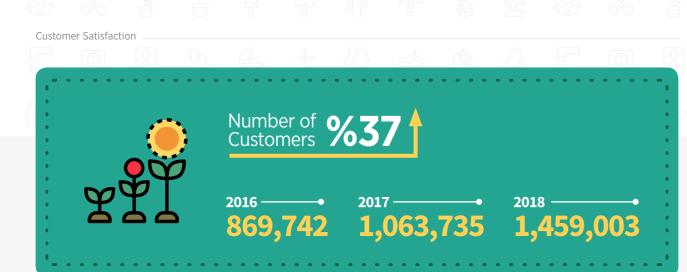

following certificates: ISO 22000 Food Safety Management System, FSSC 22000 Food Safety Management Chart, IFS International Food Standard, BRC Food Safety Standard or AIB Standard.

We start working with the suppliers after a successful supplier audit process. We analyse and control our own branded products at least twice a year. We continue our activities to establish a food safety system in our company at the end of 2019. Currently, we provide food safety training to participants of B-Raise Management Trainee Program. In 2018, we organised trainings including Quality Management System Basic Training, Quality Management System Internal Audit Training, Turkish Standards Institution Workshop and Sustainability Platform Workshops.

MARKET

z

PTA

10

Bizim



Product Rates Per Brands (%)



marketing, product portfolio and

### Customer **Satisfaction**

In line with our mission to become strategic business partners to our customers, we provide them competitive advantage by reducing their costs and risks. We offer advantageous products suitable to the requirements and demands of our customers and provide services to increase customer satisfaction. With a strong customer relations management, we raised the number of customers to approximately 1.5 million this year with an increase of 37% compared to the previous year.

We focus on six main customer groups as corporate, conventional channel, wholesale company, SEÇ Market, HORECA and individual customers. Trade taxpayers and individual customers are also able to shop from our stores with their membership cards. Our customers h